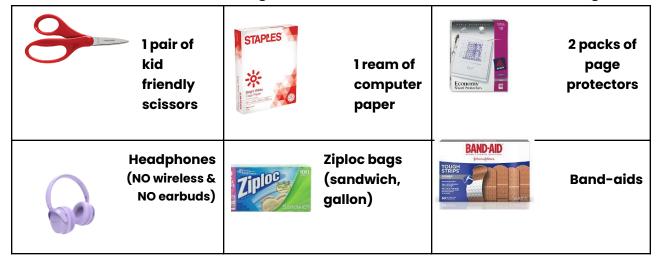

| 2 boxes 24 count<br>Crayola crayons       | 1 box of Crayola colored pencils (12 count) | 2 boxes of pre<br>sharpened<br>Ticonderoga<br>pencils |
|-------------------------------------------|---------------------------------------------|-------------------------------------------------------|
| I package of large pink erasers           | l packages of Expo dry erase markers        | 2 packages of glue<br>sticks                          |
| 1 plastic heavy<br>duty 3 prong<br>folder | 1 inch binder                               | 2 Composition<br>Notebooks                            |
| 1 container of Lysol wipes                | 2 boxes of tissues                          | 1 pencil box                                          |

## The following items can be donated and are encouraged