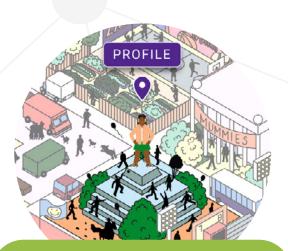

**TELL US YOUR INTERESTS** 

9

Now, create your own unique avatar by tapping your name in the top right corner and choosing Profile. Then tap the pencil next to your initials. When you're finished, you'll see that the statue in the middle of the community map becomes your avatar!