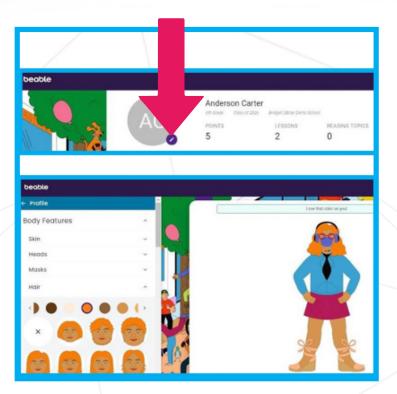

**TELL US YOUR INTERESTS** 

9

Now, create your own unique avatar by tapping your name in the top right corner and choosing Profile. Then tap the pencil next to your initials. When you're finished, you'll see that the statue in the middle of the community map becomes your avatar!